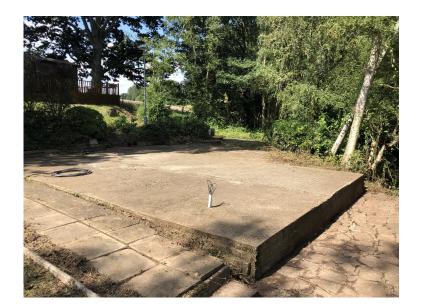

# **SPECIFICATIONS**

Size (without doors): 32' x 20'

Size (with doors): 'x'

To view call Little Lakes Sales Office on 01299 266 400

### **FEATURES**

We are proud to offer this exceptional plot near the lake

with a secluded location and sited next to our fishing lake, this would be the ideal site for one of our bespoke  $32 \times 20$  double lodges.

Our sales team will help you along the journey to planning your bespoke holiday home.

This location is a prime plot and we dont have many plots like this on park